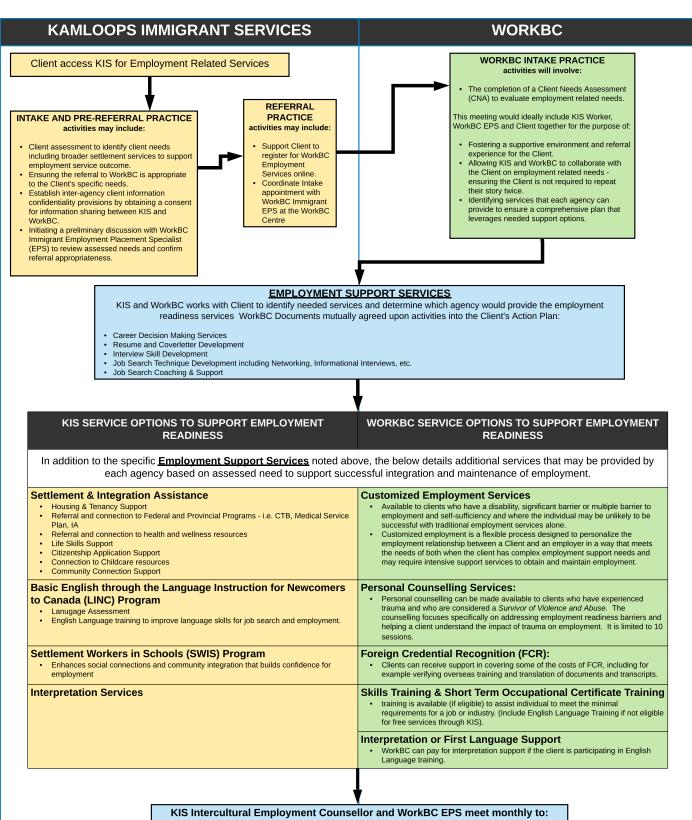

## KAMLOOPS IMMIGRANT SERVICES & WORKBC EMPLOYMENT SERVICE PARTNERSHIP

## **PARTNERSHIP GOAL**

- To provide a more integrated and collaborative approach to employment services for our common clients.
- · To maximize available services, without duplication, to our common clients by leveraging both funding streams (Settlement Services & WorkBC Services)
- To support improved Client access to available services and supports between KIS and WorkBC through a collaborative and integrated inter-agency referral process

- · Review client progress in mutually agreed upon services
- · Debrief/Brainstorm on issues and develop potential resolutions that can be reviewed and discussed with the client.